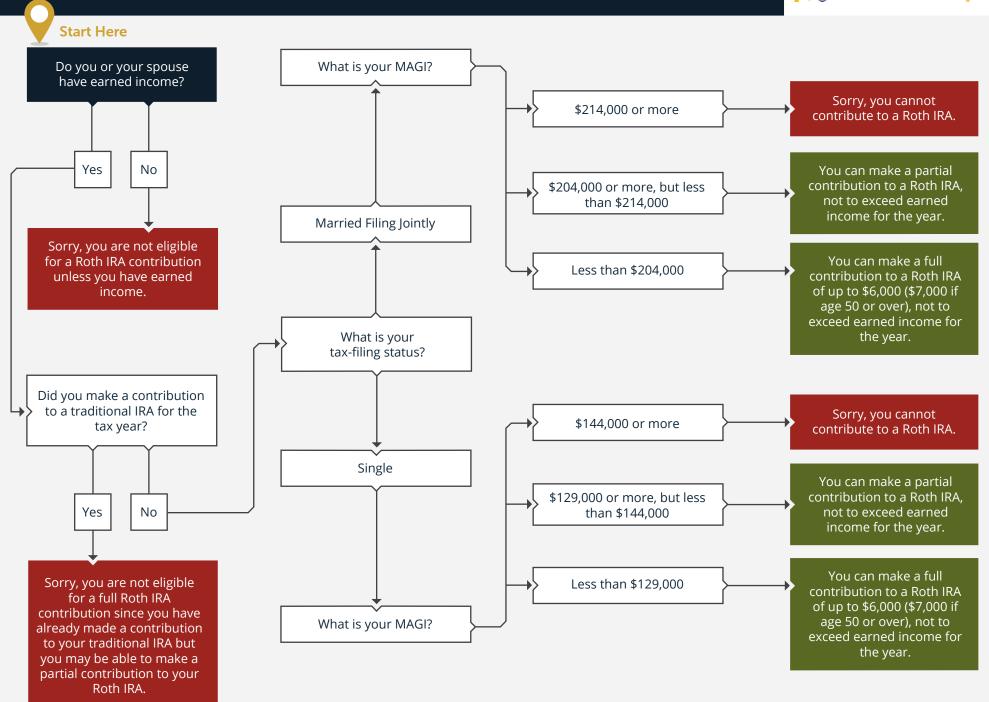

## 2022 · CAN I CONTRIBUTE TO MY ROTH IRA?





## Smarter Strategies and Better Results



## **Online Training for Investors and Financial Advisors**

•

<u>MissionalMoney.com</u> - Financial Coaching for DIY Investors

<u>SaltyAdvisors.com</u> - Trust Training for Financial Advisors

<u>BayRockFinancial.com</u> - Independent "Fiduciary" Advice and Investment Management

- Featuring <u>The Blueprint for Financial Success™</u>
- Retirement Planning Checklists and Flowcharts
- Investment and Tax Planning Strategies
- Financial Coaching for Families and Individual Investors
- Listen to Missional Money Podcast Click Here

Signup for More Resources Like This One - Click Here to Subscribe