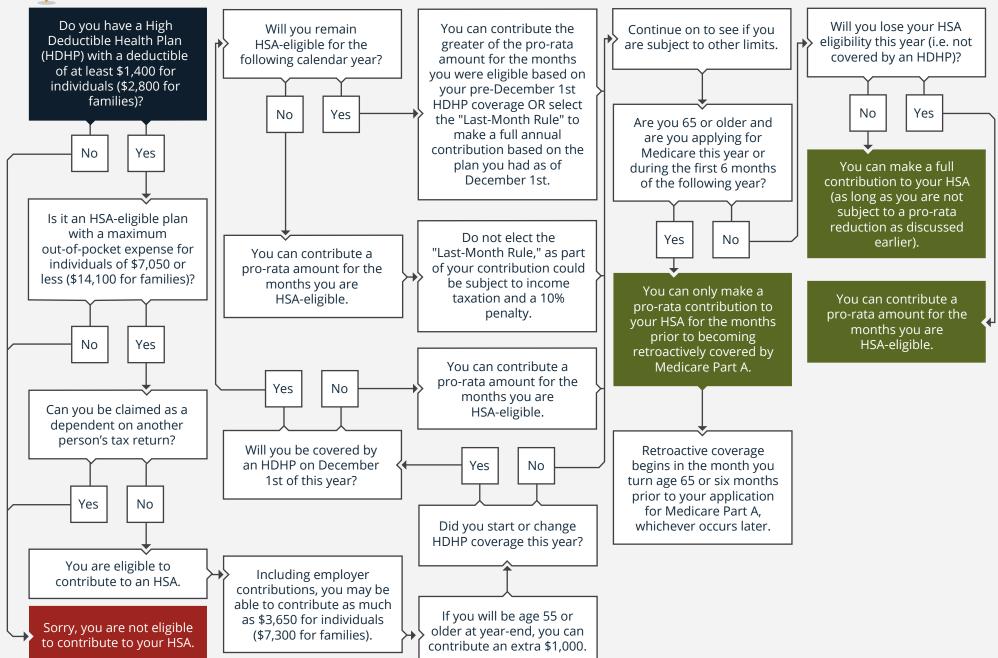

## 2022 · CAN I MAKE A DEDUCTIBLE CONTRIBUTION TO MY HSA?







## Smarter Strategies and Better Results



## **Online Training for Investors and Financial Advisors**

•

<u>MissionalMoney.com</u> - Financial Coaching for DIY Investors

<u>SaltyAdvisors.com</u> - Trust Training for Financial Advisors

<u>BayRockFinancial.com</u> - Independent "Fiduciary" Advice and Investment Management

- Featuring <u>The Blueprint for Financial Success™</u>
- Retirement Planning Checklists and Flowcharts
- Investment and Tax Planning Strategies
- Financial Coaching for Families and Individual Investors
- Listen to Missional Money Podcast Click Here

Signup for More Resources Like This One - Click Here to Subscribe