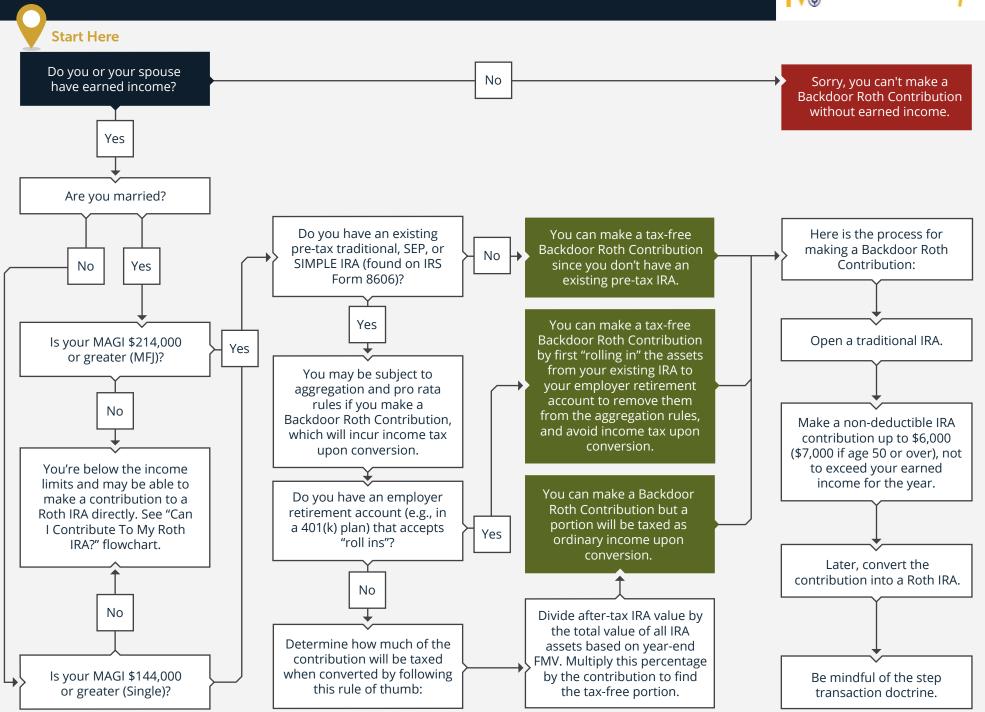

## 2022 · CAN I MAKE A BACKDOOR ROTH IRA CONTRIBUTION?





## Smarter Strategies and Better Results



## **Online Training for Investors and Financial Advisors**

•

<u>MissionalMoney.com</u> - Financial Coaching for DIY Investors

<u>SaltyAdvisors.com</u> - Trust Training for Financial Advisors

<u>BayRockFinancial.com</u> - Independent "Fiduciary" Advice and Investment Management

- Featuring <u>The Blueprint for Financial Success™</u>
- Retirement Planning Checklists and Flowcharts
- Investment and Tax Planning Strategies
- Financial Coaching for Families and Individual Investors
- Listen to Missional Money Podcast Click Here

Signup for More Resources Like This One - Click Here to Subscribe