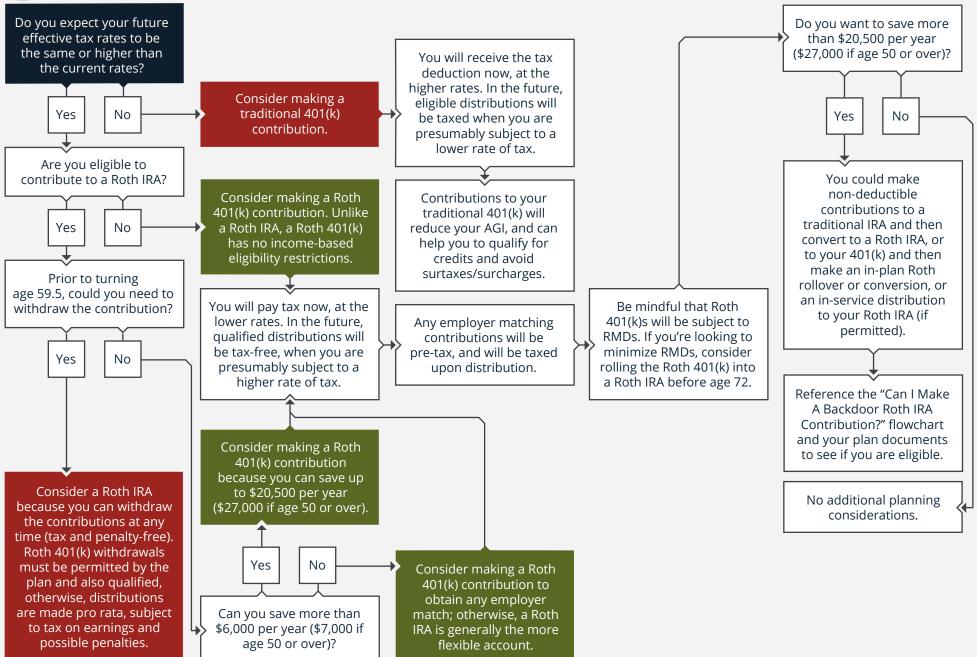

## 2022 · SHOULD I CONTRIBUTE TO MY ROTH 401(K)?







## Smarter Strategies and Better Results



## **Online Training for Investors and Financial Advisors**

•

<u>MissionalMoney.com</u> - Financial Coaching for DIY Investors

<u>SaltyAdvisors.com</u> - Trust Training for Financial Advisors

<u>BayRockFinancial.com</u> - Independent "Fiduciary" Advice and Investment Management

- Featuring <u>The Blueprint for Financial Success™</u>
- Retirement Planning Checklists and Flowcharts
- Investment and Tax Planning Strategies
- Financial Coaching for Families and Individual Investors
- Listen to Missional Money Podcast Click Here

Signup for More Resources Like This One - Click Here to Subscribe