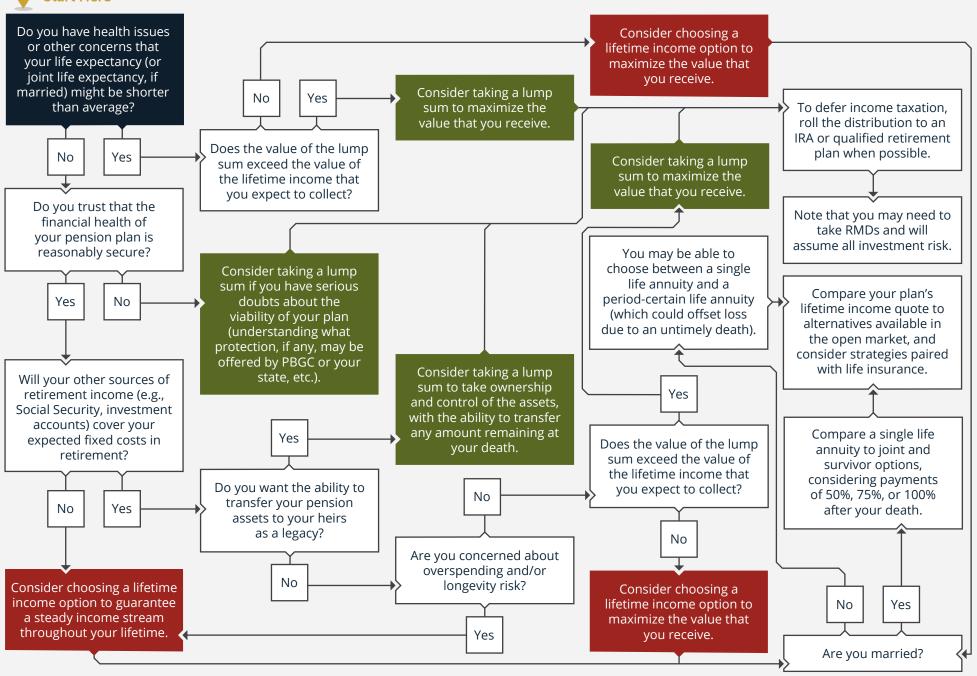

## 2022 · SHOULD I TAKE MY PENSION AS A LUMP SUM?







## Smarter Strategies and Better Results



## **Online Training for Investors and Financial Advisors**

•

<u>MissionalMoney.com</u> - Financial Coaching for DIY Investors

<u>SaltyAdvisors.com</u> - Trust Training for Financial Advisors

<u>BayRockFinancial.com</u> - Independent "Fiduciary" Advice and Investment Management

- Featuring <u>The Blueprint for Financial Success™</u>
- Retirement Planning Checklists and Flowcharts
- Investment and Tax Planning Strategies
- Financial Coaching for Families and Individual Investors
- Listen to Missional Money Podcast Click Here

Signup for More Resources Like This One - Click Here to Subscribe