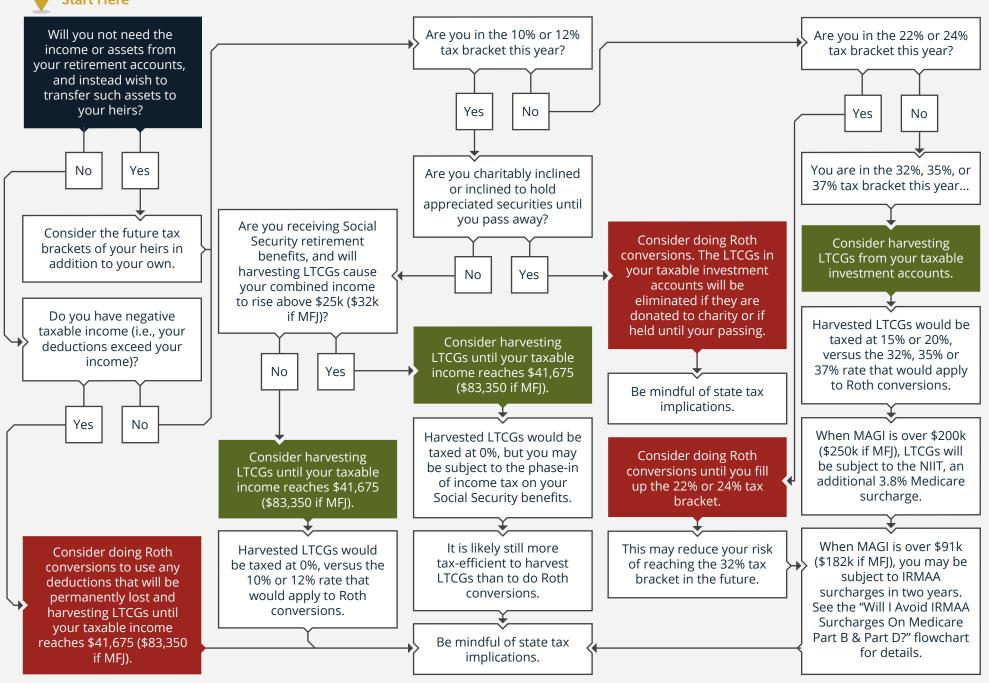

## 2022 · WHAT WILL HAVE THE LEAST TAX IMPACT: HARVESTING CAPITAL GAINS OR ROTH CONVERSIONS?







## Smarter Strategies and Better Results



## **Online Training for Investors and Financial Advisors**

•

<u>MissionalMoney.com</u> - Financial Coaching for DIY Investors

<u>SaltyAdvisors.com</u> - Trust Training for Financial Advisors

<u>BayRockFinancial.com</u> - Independent "Fiduciary" Advice and Investment Management

- Featuring <u>The Blueprint for Financial Success™</u>
- Retirement Planning Checklists and Flowcharts
- Investment and Tax Planning Strategies
- Financial Coaching for Families and Individual Investors
- Listen to Missional Money Podcast Click Here

Signup for More Resources Like This One - Click Here to Subscribe