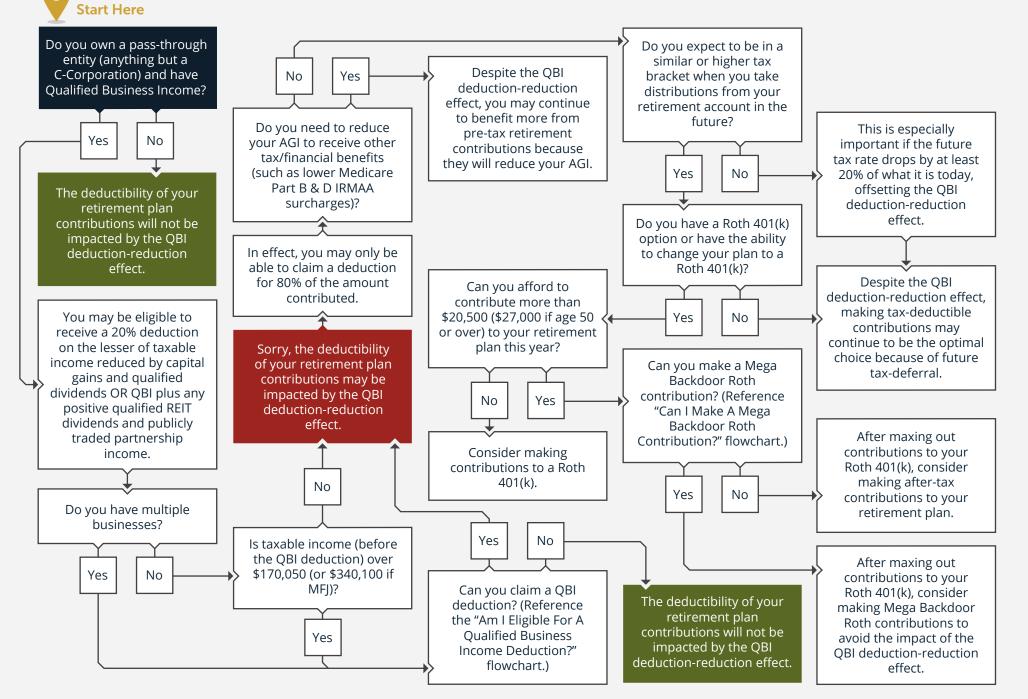

## 2022 · WILL THE DEDUCTIBILITY OF MY RETIREMENT PLAN CONTRIBUTIONS BE IMPACTED BY THE QBI RULES?





© fpPathfinder.com. Licensed for the sole use of Jim Munchbach of Missional Money Podcast by BayRock Financial. All rights reserved. Used with permission. Updated 11/15/2021.



**Online Training for Investors and Financial Advisors** 

<u>MissionalMoney.com</u> - Financial Coaching for DIY Investors <u>SaltyAdvisors.com</u> - Trust Training for Financial Advisors <u>BayRockFinancial.com</u> - Independent "Fiduciary" Advice and Investment Management

- Featuring <u>The Blueprint for Financial Success</u>™
- Retirement Planning Checklists and Flowcharts
- Investment and Tax Planning Strategies
- Financial Coaching for Families and Individual Investors
- Listen to Missional Money Podcast Click Here

Signup for More Resources Like This One - <u>Click Here to Subscribe</u>